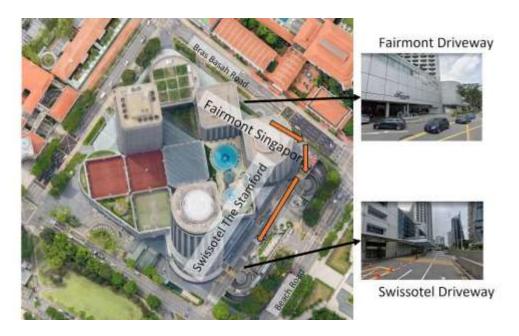

# **Fairmont Singapore**

- 1. Enter Fairmont lobby via Bras Basah Road.
- 2. Alight at vehicle drop off point at Fairmont Singapore driveway (no parking allowed).

### **Swissotel The Stamford**

- 1. Enter Swissotel The Stamford lobby via Beach Road.
- 2. Alight at vehicle drop off point at Swissotel The Stamford driveway (no parking allowed).