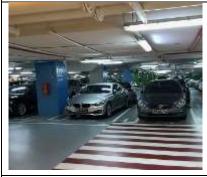

# **Directions from the Carpark**

1. Park at the Blue Zone (B2 or B3) when you enter the carpark as it is nearer to the Convention Centre

2. Enter to the lift landing and take the lift to Level 1

3. You will see the shop *Cortina Watch* when you exit the lift. Turn left and follow the signage to Swissotel the Stamford