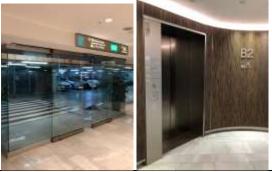

# **Directions from the Carpark**

1. Park at the Blue Zone (B2 or B3) when you enter the carpark as it is nearer to the Convention Centre

2. Enter to the lift landing and take the lift to Level 1

3. You will see the shop *Cortina Watch* when you exit the lift. Turn left and follow the signage to Swissotel the Stamford